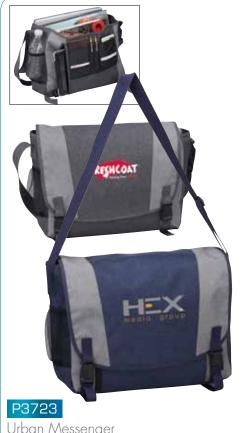

\* Special Expires: May 31, 2019



info@preferrednation.com www.preferrednation.com



Coast Sling Tote

Grey, Navy, Maroon As Low As \$9.03 (R)



P1739

Essence Canvas Tote

Natural Colors: As Low As \$9.80 (R)



P1626

Extra Large Tote Grey, Navy As Low As \$10.18 (R)



Avalon Cotton Boat Tote

Natural/Black. Natural/Navy

As Low As \$10.53 (R)



P5632

Black Pearl Tote Black As Low As \$30.83 (R)



P7203

Munchie Cooler Black, Blue, Red Colors: As Low As \$9.68 (R)



P7270

Nautical Cooler Tote Black, Blue, Red As Low As \$10.88 (R)



P7225

Titan Cooler Tote Black, Blue Colors: As Low As \$19.58 (R)



# Bags Ideas for Hospital Week





#### P2622

Cosmetic Bag
Colors: Black
As Low As \$5.48 (R)



#### P5820

Cooper Cosmetic Case
Colors: Black, Red

As Low As \$16.31 (R)





#### Urban Messenger Colors: Nawy, Grey As Low As \$19.73 (R)



## P3433 Soho Backpack

Colors: Black, Navy, Grey
As Low As \$24.83 (R)



Charcoal

As Low As \$28.58 (R)