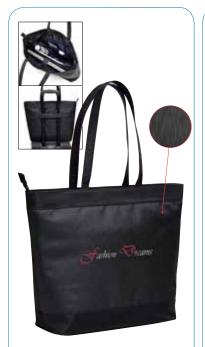

Avalon Cotton Boat Tote

Natural/Black. Natural/Navy

As Low As \$10.53 (R)

P5632

Black Pearl Tote Black As Low As \$30.83 (R)

P7203

Munchie Cooler Black, Blue, Red Colors: As Low As \$9.68 (R)

P7270