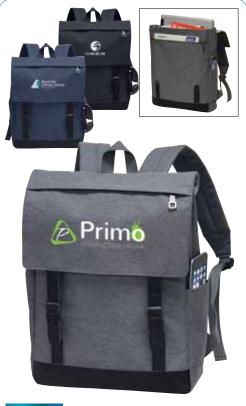

## P3433 Soho Backpack

Colors: Black, Navy, Grey
As Low As \$24.83 (R)

Charcoal

As Low As \$28.58 (R)