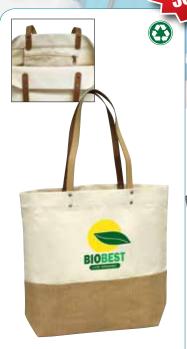

info@preferrednation.com www.preferrednation.com

Coast Sling Tote

Grey, Navy, Maroon As Low As \$9.03 (R)

P1739

Essence Canvas Tote

Natural Colors: As Low As \$9.80 (R)

P1626

Extra Large Tote Grey, Navy As Low As \$10.18 (R)