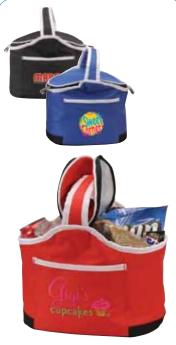

Avalon Cotton Boat Tote

Natural/Black. Natural/Navy

As Low As \$10.53 (R)

P5632

Black Pearl Tote Black As Low As \$30.83 (R)

P7203

Munchie Cooler Black, Blue, Red Colors: As Low As \$9.68 (R)

P7270