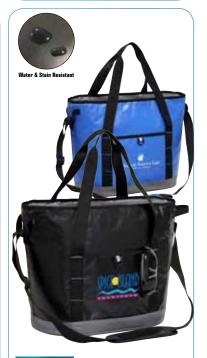

Nautical Cooler Tote Black, Blue, Red As Low As \$10.88 (R)

P7225

Titan Cooler Tote Black, Blue Colors: As Low As \$19.58 (R)