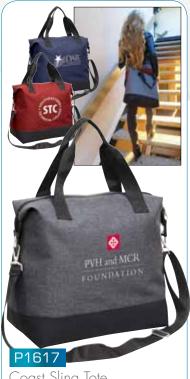

info@preferrednation.com www.preferrednation.com

Coast Sling Tote

Grey, Navy, Maroon As Low As \$9.03 (R)

P1739

Essence Canvas Tote

Natural Colors: As Low As \$9.80 (R)

P1626

Extra Large Tote Grey, Navy As Low As \$10.18 (R)