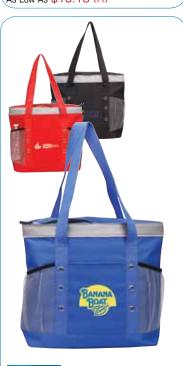

Nautical Cooler Tote Black, Blue, Red As Low As \$10.88 (R)

P7225

Titan Cooler Tote Black, Blue Colors: As Low As \$19.58 (R)